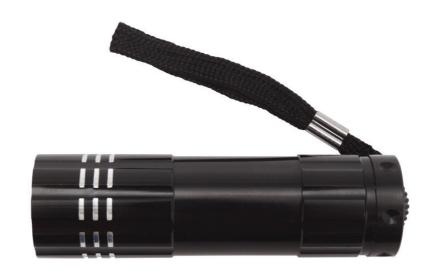

#### **Product Colour**

Black

Aluminium LED Torch 92mm x 26mm x 26mm Branding Method: Laser Engraved